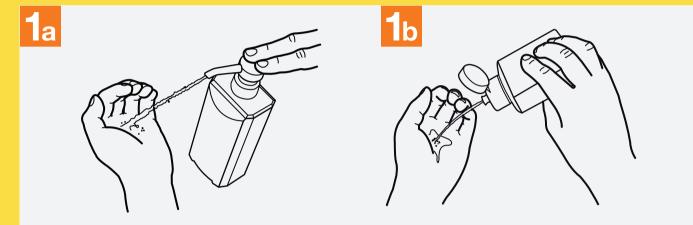

## How to Handrub?

**RUB HANDS FOR HAND HYGIENE!** WASH HANDS WHEN VISIBLY SOILED

**Duration of the** entire procedure: 20-30 seconds

Apply a palmful of the product in a cupped hand, covering all surfaces;