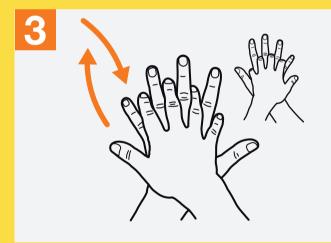

Rub hands palm to palm;

Right palm over left dorsum with interlaced fingers and vice versa;

Palm to palm with fingers interlaced;

Backs of fingers to opposing palms with fingers interlocked;

Rotational rubbing of left thumb clasped in right palm and vice versa;