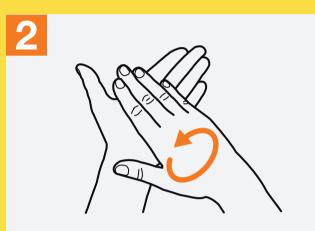

Rub hands palm to palm;

Right palm over left dorsum with interlaced fingers and vice versa;

Palm to palm with fingers interlaced;

Backs of fingers to opposing palms with fingers interlocked;

Rotational rubbing of left thumb clasped in right palm and vice versa;