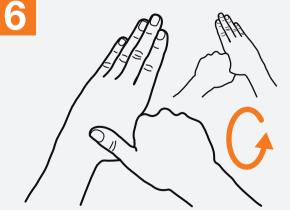

Rotational rubbing, backwards and forwards with clasped fingers of right hand in left palm and vice versa;

Once dry, your hands are safe.