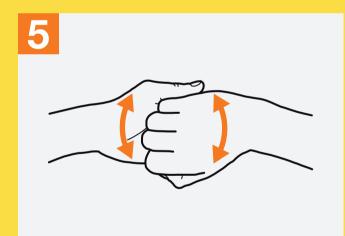

Rub hands palm to palm;

Right palm over left dorsum with interlaced fingers and vice versa;

Palm to palm with fingers interlaced;

Backs of fingers to opposing palms with fingers interlocked;

Rotational rubbing of left thumb clasped in right palm and vice versa;

Rotational rubbing, backwards and forwards with clasped fingers of right hand in left palm and vice versa;

Once dry, your hands are safe.