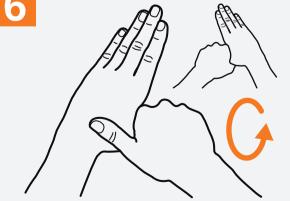

Rotational rubbing, backwards and forwards with clasped fingers of right hand in left palm and vice versa;

Once dry, your hands are safe.