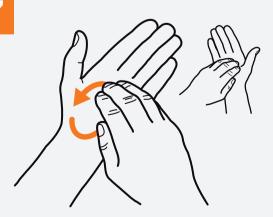

Rotational rubbing, backwards and forwards with clasped fingers of right hand in left palm and vice versa;

Once dry, your hands are safe.