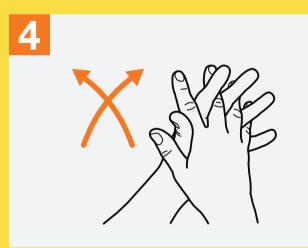

Rotational rubbing, backwards and forwards with clasped fingers of right hand in left palm and vice versa;

Once dry, your hands are safe.